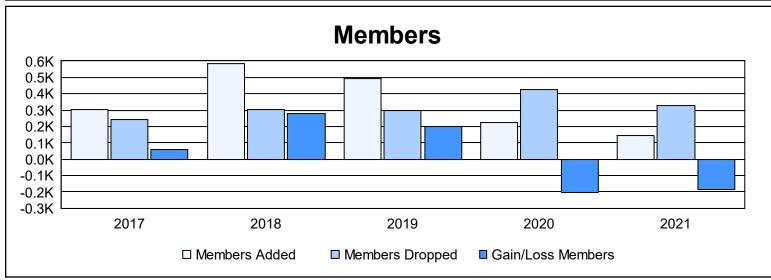

| Year      | New<br>Clubs | Dropped<br>Clubs | Gain/<br>Loss<br>Clubs | New<br>Members | Charter<br>Members | Reinstate<br>Members | Transfer<br>Members | Total<br>Member<br>Added | Total<br>Members<br>Dropped | Gain/<br>Loss<br>Members |
|-----------|--------------|------------------|------------------------|----------------|--------------------|----------------------|---------------------|--------------------------|-----------------------------|--------------------------|
| 2016-2017 | 1            | 2                | -1                     | 250            | 34                 | 14                   | 8                   | 306                      | 244                         | 62                       |
| 2017-2018 | 7            | 2                | 5                      | 378            | 169                | 27                   | 12                  | 586                      | 304                         | 282                      |
| 2018-2019 | 5            | 1                | 4                      | 362            | 115                | 1                    | 16                  | 494                      | 296                         | 198                      |
| 2019-2020 | 2            | 4                | -2                     | 101            | 90                 | 27                   | 5                   | 223                      | 425                         | -202                     |
| 2020-2021 | 0            | 9                | -9                     | 114            | 24                 | 2                    | 3                   | 143                      | 326                         | -183                     |
| Average   | 3            | 4                | -1                     | 241            | 86                 | 14                   | 9                   | 350                      | 319                         | 31                       |