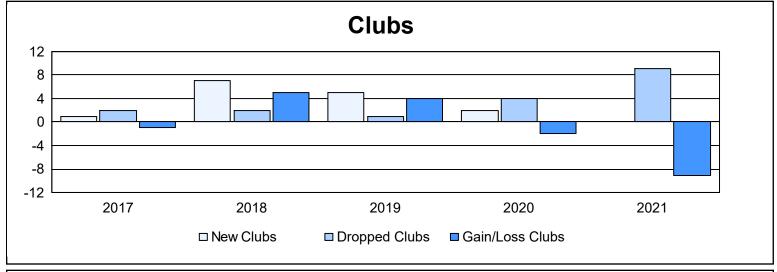

| Year      | New<br>Clubs | Dropped<br>Clubs | Gain/<br>Loss<br>Clubs | New<br>Members | Charter<br>Members | Reinstate<br>Members | Transfer<br>Members | Total<br>Member<br>Added | Total<br>Members<br>Dropped | Gain/<br>Loss<br>Members |
|-----------|--------------|------------------|------------------------|----------------|--------------------|----------------------|---------------------|--------------------------|-----------------------------|--------------------------|
| 2016-2017 | 1            | 2                | -1                     | 250            | 34                 | 14                   | 8                   | 306                      | 244                         | 62                       |
| 2017-2018 | 7            | 2                | 5                      | 378            | 169                | 27                   | 12                  | 586                      | 304                         | 282                      |
| 2018-2019 | 5            | 1                | 4                      | 362            | 115                | 1                    | 16                  | 494                      | 296                         | 198                      |
| 2019-2020 | 2            | 4                | -2                     | 101            | 90                 | 27                   | 5                   | 223                      | 425                         | -202                     |
| 2020-2021 | 0            | 9                | -9                     | 114            | 24                 | 2                    | 3                   | 143                      | 326                         | -183                     |
| Average   | 3            | 4                | -1                     | 241            | 86                 | 14                   | 9                   | 350                      | 319                         | 31                       |